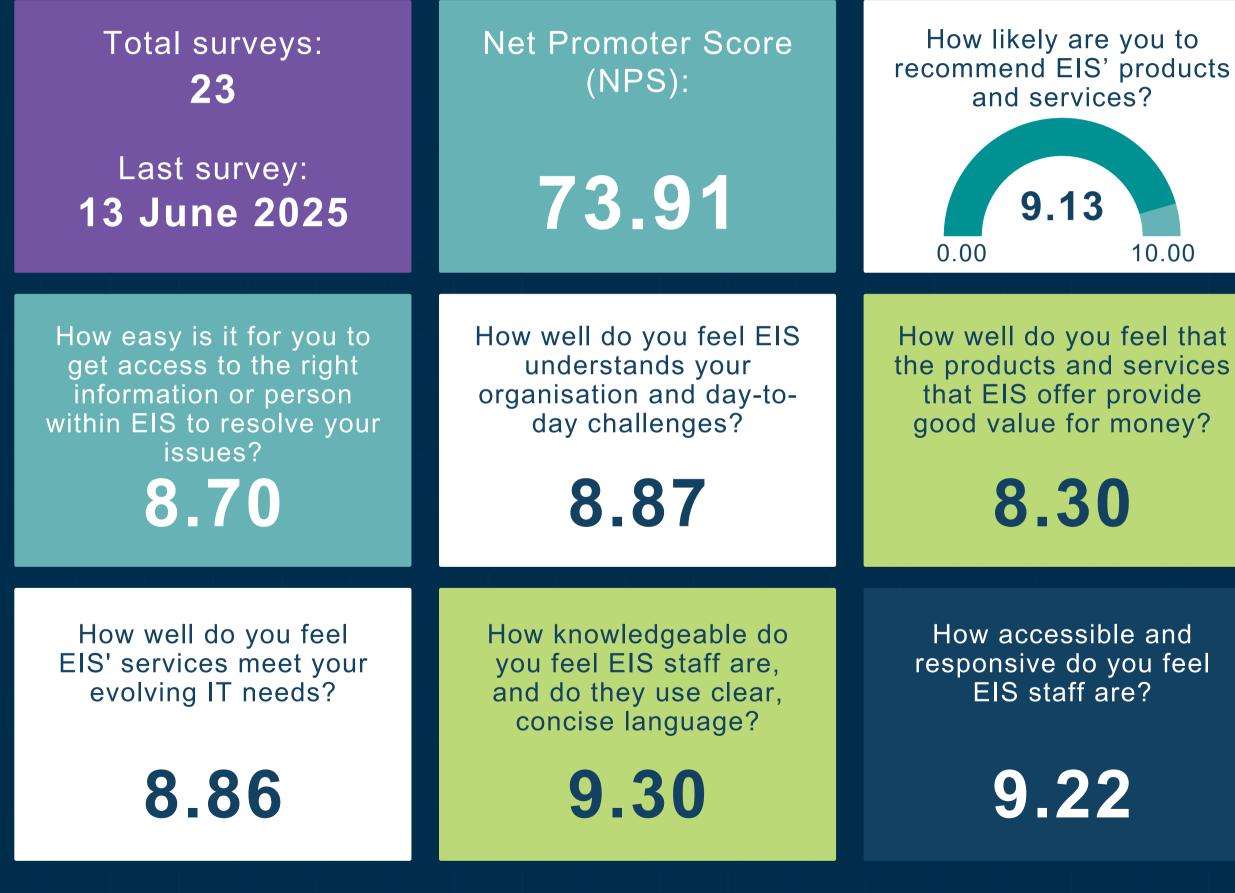

### **Customer Satisfaction Survey**

This is the latest update on our customer satisfaction survey, providing insights into responses received across our customer base.

How well do we communicate with you as an individual or organisation?

9.48

How satisfied are you with

the accuracy, clarity and timeliness of our billing

and administrative

processes?

8.45

How would you rate the level of customer service that you receive from EIS?

9.43